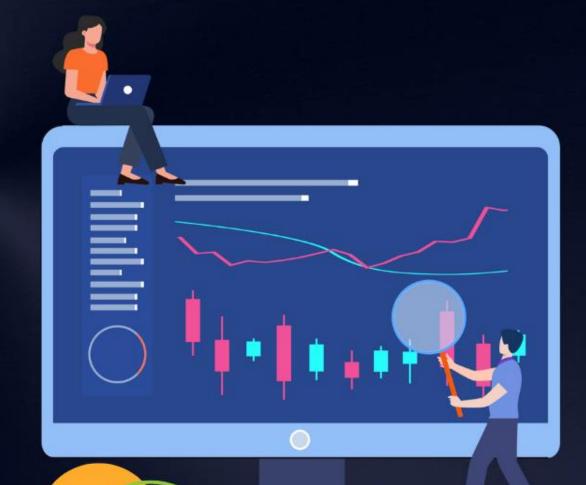

# COMPANY OVERVIEW

Forex trading means the process of buying and selling currencies in the foreign exchange market to profit from fluctuations in exchange rates. For example, you can use currency pairs such as EUR/USD, where EUR is the base currency and USD is the quote currency. Forex trading, also known as foreign exchange trading, is the buying and selling of currencies to profit from changes in their exchange rates. It's a global, decentralized market where individuals, businesses, and central banks exchange currencies. Forex trading is always done in pairs, meaning you buy one currency while simultaneously selling another.

#### What is Forex Trading?

Forex, also Known as foreign exchange or FX

Trading is the conversion of one currency into another.it is one of the most actively traded markets in the world, with an average daily trading volume of \$5 trillion